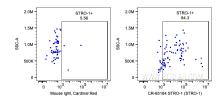

## Selected Validation Data

1X10^6 human PBMCs were surface stained with 5 ul Cardinal Red™ Anti-Human STRO-1 (CR-65184, Clone:STRO-1) or Mouse IgM Isotype Control. Cells were not fixed. CD45 dim, CD34+ lymphocytes were gated.