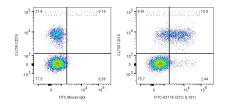

## Selected Validation Data

1x10^6 human PBMCs were surface stained with CoraLite® Plus 750 Anti-Human CD19 and 5 ul FITC Plus Anti-Human CD1c (L161) (FITC-65176) or FITC Plus Mouse IgG1 Isotype Control. Cells were not fixed. Lymphocytes were gated.