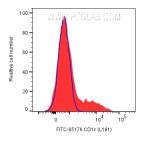

1x10^6 human PBMCs were surface stained with 5 ul FITC Plus Anti-Human CD1c (l.161) (FITC-65176) or FITC Plus Mouse IgG1 Isotype Control. Cells were not fixed. Lymphocytes were gated.