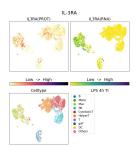

## Selected Validation Data

G13655-1-5C was used to stain Resting PBMC and analyzed with 10x Genomics Gene Expression Flex with Feature Barcodes and Multiplexing kit with Fix-Stain protocol.

G13655-1-5C was used to stain PBMC under 4hr LPS + TI treatment and analyzed with 10x Genomics Gene Expression Flex with Feature Barcodes and Multiplexing kit with Fix-Stain protocol.