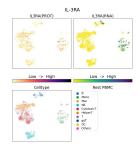

## Selected Validation Data

G13655-1-5C was used to stain Resting PBMC and analyzed with 10x Genomics Gene Expression Flex with Feature Barcodes and Multiplexing kit with Fix-Stain protocol.

G13655-1-5C was used to stain PBMC under 4hr LPS + TI treatment and analyzed with 10x Genomics Gene Expression Flex with Feature Barcodes and Multiplexing kit with Fix-Stain protocol.