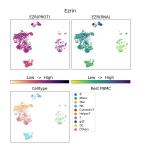

# Selected Validation Data

G26056-1-5C was used to stain Resting PBMC and analyzed with 10x Genomics Gene Expression Flex with Feature Barcodes and Multiplexing kit with Fix-Stain protocol. G26056-1-5C was used to stain PBMC under 4hr LPS + TI treatment and analyzed with 10x Genomics Gene Expression Flex with Feature Barcodes and Multiplexing kit with Fix-Stain protocol.