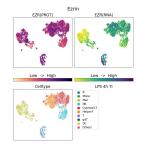

# Selected Validation Data

G26056-1-5C was used to stain Resting PBMC and analyzed with 10x Genomics Gene Expression Flex with Feature Barcodes and Multiplexing kit with Fix-Stain protocol. G26056-1-5C was used to stain PBMC under 4hr LPS + TI treatment and analyzed with 10x Genomics Gene Expression Flex with Feature Barcodes and Multiplexing kit with Fix-Stain protocol.