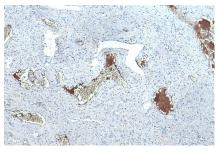

Immunohistochemical analysis of paraffinembedded human cervical cancer tissue slide using KHC0456 (SAA4 IHC Kit).

Immunohistochemical analysis of paraffinembedded human placenta tissue slide using KHC0456 (SAA4 IHC Kit).