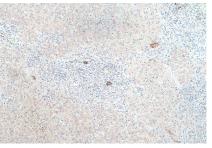

#### Selected Validation Data

Immunohistochemical analysis of paraffinembedded human liver tissue slide using KHC0456 (SAA4 IHC Kit).

Immunohistochemical analysis of paraffinembedded human liver cancer tissue slide using KHC0456 (SAA4 IHC Kit).