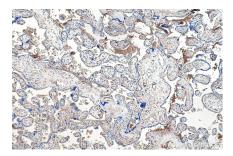

Immunohistochemical analysis of paraffinembedded human cervical cancer tissue slide using KHC0456 (SAA4 IHC Kit).

Immunohistochemical analysis of paraffinembedded human placenta tissue slide using KHC0456 (SAA4 IHC Kit).