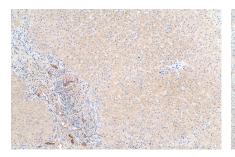

#### Selected Validation Data

Immunohistochemical analysis of paraffinembedded human liver tissue slide using KHC0456 (SAA4 IHC Kit).

Immunohistochemical analysis of paraffinembedded human liver cancer tissue slide using KHC0456 (SAA4 IHC Kit).