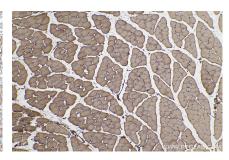

Immunohistochemical analysis of paraffinembedded mouse skeletal muscle tissue slide using KHC0572 (Calnexin IHC Kit).

Immunohistochemical analysis of paraffinembedded rat skeletal muscle tissue slide using KHC0572 (Calnexin IHC Kit).