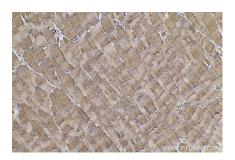

Immunohistochemical analysis of paraffinembedded mouse skeletal muscle tissue slide using KHC0572 (Calnexin IHC Kit).

Immunohistochemical analysis of paraffinembedded rat skeletal muscle tissue slide using KHC0572 (Calnexin IHC Kit).