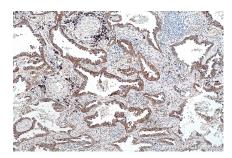

## Selected Validation Data

Immunohistochemical analysis of paraffinembedded human lung cancer tissue slide using KHC0572 (Calnexin IHC Kit).

Immunohistochemical analysis of paraffinembedded human kidney tissue slide using KHC0572 (Calnexin IHC Kit).