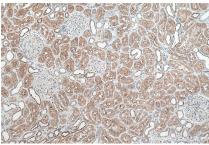

## Selected Validation Data

Immunohistochemical analysis of paraffinembedded human lung cancer tissue slide using KHC0572 (Calnexin IHC Kit).

Immunohistochemical analysis of paraffinembedded human kidney tissue slide using KHC0572 (Calnexin IHC Kit).