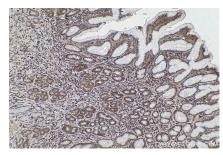

Immunohistochemical analysis of paraffinembedded human stomach cancer tissue slide using KHC0851 (SUGT1 IHC Kit).

Immunohistochemical analysis of paraffinembedded human thyroid cancer tissue slide using KHC0851 (SUGT1 IHC Kit).