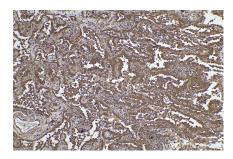

## Selected Validation Data

Immunohistochemical analysis of paraffinembedded human lung cancer tissue slide using KHC0851 (SUGT1 IHC Kit).

Immunohistochemical analysis of paraffinembedded human pancreas cancer tissue slide using KHC0851 (SUGT1 IHC Kit).