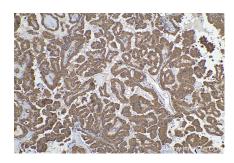

Immunohistochemical analysis of paraffinembedded human stomach cancer tissue slide using KHC0851 (SUGT1 IHC Kit).

Immunohistochemical analysis of paraffinembedded human thyroid cancer tissue slide using KHC0851 (SUGT1 IHC Kit).