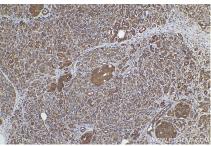

## Selected Validation Data

Immunohistochemical analysis of paraffinembedded human lung cancer tissue slide using KHC0851 (SUGT1 IHC Kit).

Immunohistochemical analysis of paraffinembedded human pancreas cancer tissue slide using KHC0851 (SUGT1 IHC Kit).