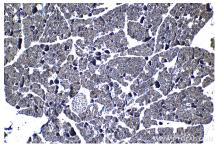

## **Selected Validation Data**

Immunohistochemical analysis of paraffinembedded human cervical cancer tissue slide using KHC1215 (SLC38A2 IHC Kit).

Immunohistochemical analysis of paraffinembedded mouse pancreas tissue slide using KHC1215 (SLC38A2 IHC Kit).