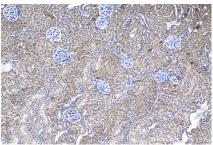

Immunohistochemical analysis of paraffinembedded mouse kidney tissue slide using KHC1215 (SLC38A2 IHC Kit).

Immunohistochemical analysis of paraffinembedded rat pancreas tissue slide using KHC1215 (SLC38A2 IHC Kit).