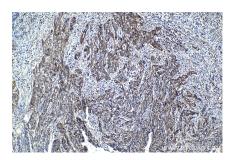

## **Selected Validation Data**

Immunohistochemical analysis of paraffinembedded human cervical cancer tissue slide using KHC1215 (SLC38A2 IHC Kit).

Immunohistochemical analysis of paraffinembedded mouse pancreas tissue slide using KHC1215 (SLC38A2 IHC Kit).