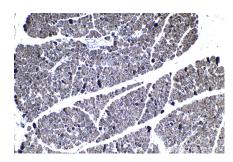

Immunohistochemical analysis of paraffinembedded mouse kidney tissue slide using KHC1215 (SLC38A2 IHC Kit).

Immunohistochemical analysis of paraffinembedded rat pancreas tissue slide using KHC1215 (SLC38A2 IHC Kit).