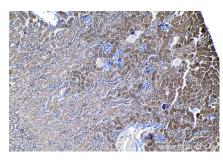

Immunohistochemical analysis of paraffinembedded mouse kidney tissue slide using KHC1215 (SLC38A2 IHC Kit).

Immunohistochemical analysis of paraffinembedded rat pancreas tissue slide using KHC1215 (SLC38A2 IHC Kit).