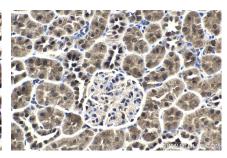

Immunohistochemical analysis of paraffinembedded rat kidney tissue slide using KHC1674 (EMX1 IHC Kit).

Immunohistochemical analysis of paraffinembedded rat testis tissue slide using KHC1674 (EMX1 IHC Kit).