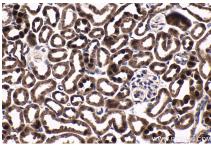

#### Selected Validation Data

Immunohistochemical analysis of paraffinembedded human urothelial carcinoma tissue slide using KHC1674 (EMX1 IHC Kit).

Immunohistochemical analysis of paraffinembedded mouse kidney tissue slide using KHC1674 (EMX1 IHC Kit).