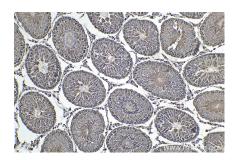

Immunohistochemical analysis of paraffinembedded rat kidney tissue slide using KHC1674 (EMX1 IHC Kit).

Immunohistochemical analysis of paraffinembedded rat testis tissue slide using KHC1674 (EMX1 IHC Kit).