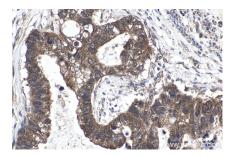

#### Selected Validation Data

Immunohistochemical analysis of paraffinembedded human urothelial carcinoma tissue slide using KHC1674 (EMX1 IHC Kit).

Immunohistochemical analysis of paraffinembedded mouse kidney tissue slide using KHC1674 (EMX1 IHC Kit).