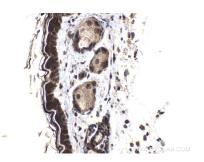

Immunohistochemical analysis of paraffinembedded mouse skin tissue slide using KHC1937 (ZNF703 IHC Kit).

Immunohistochemical analysis of paraffinembedded rat small intestine tissue slide using KHC1937 (ZNF703 IHC Kit).