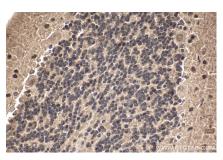

Immunohistochemical analysis of paraffinembedded rat skin tissue slide using KHC1937 (ZNF703 IHC Kit).

Immunohistochemical analysis of paraffinembedded rat cerebellum tissue slide using KHC1937 (ZNF703 IHC Kit).