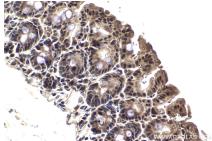

## **Selected Validation Data**

Immunohistochemical analysis of paraffinembedded human malignant melanoma tissue slide using KHC1937 (ZNF703 IHC Kit).

Immunohistochemical analysis of paraffinembedded mouse intestine tissue slide using KHC1937 (ZNF703 IHC Kit).