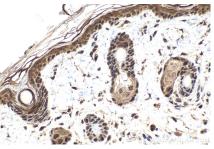

Immunohistochemical analysis of paraffinembedded mouse skin tissue slide using KHC1937 (ZNF703 IHC Kit).

Immunohistochemical analysis of paraffinembedded rat small intestine tissue slide using KHC1937 (ZNF703 IHC Kit).