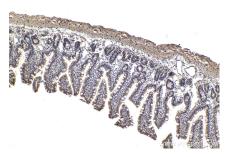

Immunohistochemical analysis of paraffinembedded mouse skin tissue slide using KHC1937 (ZNF703 IHC Kit).

Immunohistochemical analysis of paraffinembedded rat small intestine tissue slide using KHC1937 (ZNF703 IHC Kit).