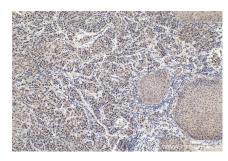

## **Selected Validation Data**

Immunohistochemical analysis of paraffinembedded human malignant melanoma tissue slide using KHC1937 (ZNF703 IHC Kit).

Immunohistochemical analysis of paraffinembedded mouse intestine tissue slide using KHC1937 (ZNF703 IHC Kit).