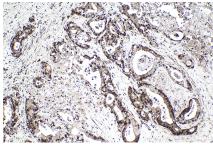

## Selected Validation Data

Immunohistochemical analysis of paraffinembedded human lung cancer tissue slide using KHC2049 (PES1 IHC Kit).

Immunohistochemical analysis of paraffinembedded human pancreas cancer tissue slide using KHC2049 (PES1 IHC Kit).