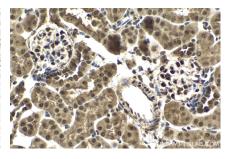

Immunohistochemical analysis of paraffinembedded mouse kidney tissue slide using KHC2049 (PES1 IHC Kit).

Immunohistochemical analysis of paraffinembedded rat kidney tissue slide using KHC2049 (PES1 IHC Kit).