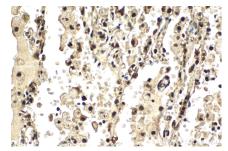

## Selected Validation Data

Immunohistochemical analysis of paraffinembedded human lung cancer tissue slide using KHC2049 (PES1 IHC Kit).

Immunohistochemical analysis of paraffinembedded human pancreas cancer tissue slide using KHC2049 (PES1 IHC Kit).