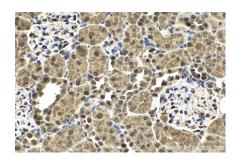

Immunohistochemical analysis of paraffinembedded mouse kidney tissue slide using KHC2049 (PES1 IHC Kit).

Immunohistochemical analysis of paraffinembedded rat kidney tissue slide using KHC2049 (PES1 IHC Kit).