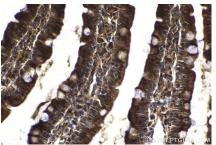

## **Selected Validation Data**

Immunohistochemical analysis of paraffinembedded human placenta tissue slide using KHC2072 (PLXNB1 IHC Kit).

Immunohistochemical analysis of paraffinembedded mouse intestine tissue slide using KHC2072 (PLXNB1 IHC Kit).

Immunohistochemical analysis of paraffinembedded rat small intestine tissue slide using KHC2072 (PLXNB1 IHC Kit).

Immunohistochemical analysis of paraffinembedded rat kidney tissue slide using KHC2072 (PLXNB1 IHC Kit).