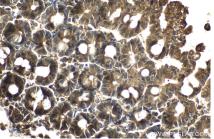

## **Selected Validation Data**

Immunohistochemical analysis of paraffinembedded human placenta tissue slide using KHC2072 (PLXNB1 IHC Kit).

Immunohistochemical analysis of paraffinembedded mouse intestine tissue slide using KHC2072 (PLXNB1 IHC Kit).