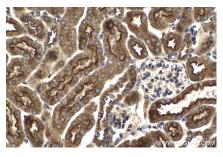

Immunohistochemical analysis of paraffinembedded mouse kidney tissue slide using KHC2072 (PLXNB1 IHC Kit).

Immunohistochemical analysis of paraffinembedded mouse lung tissue slide using KHC2072 (PLXNB1 IHC Kit).