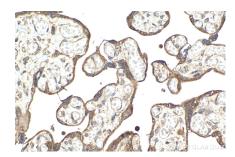

## **Selected Validation Data**

Immunohistochemical analysis of paraffinembedded human placenta tissue slide using KHC2072 (PLXNB1 IHC Kit).

Immunohistochemical analysis of paraffinembedded mouse intestine tissue slide using KHC2072 (PLXNB1 IHC Kit).