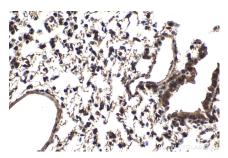

Immunohistochemical analysis of paraffinembedded mouse kidney tissue slide using KHC2072 (PLXNB1 IHC Kit).

Immunohistochemical analysis of paraffinembedded mouse lung tissue slide using KHC2072 (PLXNB1 IHC Kit).