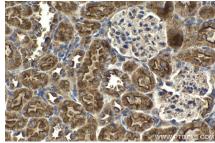

Immunohistochemical analysis of paraffinembedded mouse kidney tissue slide using KHC2072 (PLXNB1 IHC Kit).

Immunohistochemical analysis of paraffinembedded mouse lung tissue slide using KHC2072 (PLXNB1 IHC Kit).

Immunohistochemical analysis of paraffinembedded rat small intestine tissue slide using KHC2072 (PLXNB1 IHC Kit).

Immunohistochemical analysis of paraffinembedded rat kidney tissue slide using KHC2072 (PLXNB1 IHC Kit).