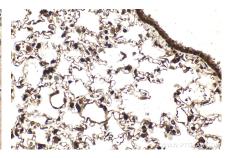

## **Selected Validation Data**

Immunohistochemical analysis of paraffinembedded human placenta tissue slide using KHC2102 (KPNA6 IHC Kit).

Immunohistochemical analysis of paraffinembedded human lung tissue slide using KHC2102 (KPNA6 IHC Kit).

Immunohistochemical analysis of paraffinembedded mouse lung tissue slide using KHC2102 (KPNA6 IHC Kit).

Immunohistochemical analysis of paraffinembedded mouse stomach tissue slide using KHC2102 (KPNA6 IHC Kit).