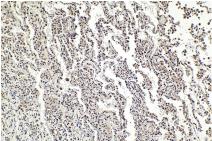

## **Selected Validation Data**

Immunohistochemical analysis of paraffinembedded human placenta tissue slide using KHC2102 (KPNA6 IHC Kit).

Immunohistochemical analysis of paraffinembedded human lung tissue slide using KHC2102 (KPNA6 IHC Kit).