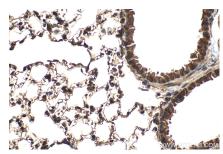

Immunohistochemical analysis of paraffinembedded mouse lung tissue slide using KHC2102 (KPNA6 IHC Kit).

Immunohistochemical analysis of paraffinembedded mouse stomach tissue slide using KHC2102 (KPNA6 IHC Kit).