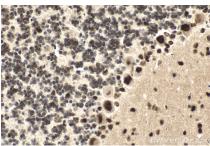

Immunohistochemical analysis of paraffinembedded rat cerebellum tissue slide using KHC2102 (KPNA6 IHC Kit).

Immunohistochemical analysis of paraffinembedded rat lung tissue slide using KHC2102 (KPNA6 IHC Kit).