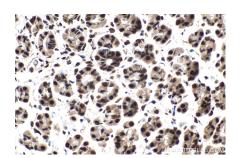

Immunohistochemical analysis of paraffinembedded rat stomach tissue slide using KHC2102 (KPNA6 IHC Kit).