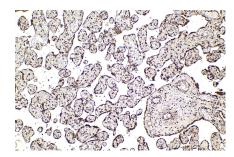

## **Selected Validation Data**

Immunohistochemical analysis of paraffinembedded human placenta tissue slide using KHC2102 (KPNA6 IHC Kit).

Immunohistochemical analysis of paraffinembedded human lung tissue slide using KHC2102 (KPNA6 IHC Kit).