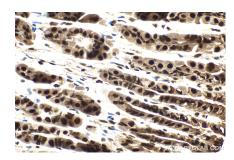

Immunohistochemical analysis of paraffinembedded mouse lung tissue slide using KHC2102 (KPNA6 IHC Kit).

Immunohistochemical analysis of paraffinembedded mouse stomach tissue slide using KHC2102 (KPNA6 IHC Kit).