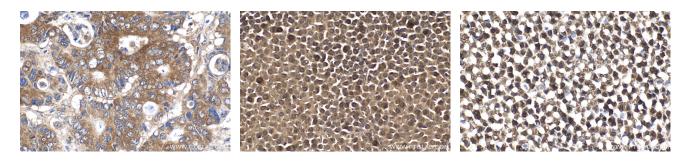

# Selected Validation Data

Immunohistochemical analysis of paraffinembedded human stomach cancer tissue slide using KHC2145 (ASMTL IHC Kit). Immunohistochemical analysis of paraffinembedded mouse adrenal gland tissue slide using KHC2145 (ASMTL IHC Kit).

Immunohistochemical analysis of paraffinembedded rat adrenal gland tissue slide using KHC2145 (ASMTL IHC Kit).