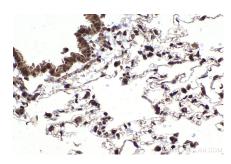

Immunohistochemical analysis of paraffinembedded mouse stomach tissue slide using KHC2176 (IRF1 IHC Kit).

Immunohistochemical analysis of paraffinembedded rat lung tissue slide using KHC2176 (IRF1 IHC Kit).

Immunohistochemical analysis of paraffinembedded rat stomach tissue slide using KHC2176 (IRF1 IHC Kit).