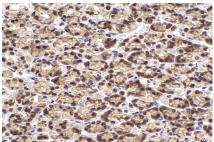

## Selected Validation Data

Immunohistochemical analysis of paraffinembedded human placenta tissue slide using KHC2176 (IRF1 IHC Kit).

Immunohistochemical analysis of paraffinembedded mouse lung tissue slide using KHC2176 (IRF1 IHC Kit).