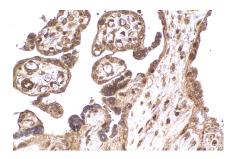

## Selected Validation Data

Immunohistochemical analysis of paraffinembedded human placenta tissue slide using KHC2176 (IRF1 IHC Kit).

Immunohistochemical analysis of paraffinembedded mouse lung tissue slide using KHC2176 (IRF1 IHC Kit).