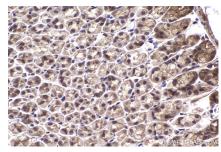

Immunohistochemical analysis of paraffinembedded mouse stomach tissue slide using KHC2176 (IRF1 IHC Kit).

Immunohistochemical analysis of paraffinembedded rat lung tissue slide using KHC2176 (IRF1 IHC Kit).