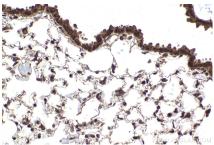

## Selected Validation Data

Immunohistochemical analysis of paraffinembedded human placenta tissue slide using KHC2176 (IRF1 IHC Kit).

Immunohistochemical analysis of paraffinembedded mouse lung tissue slide using KHC2176 (IRF1 IHC Kit).

Immunohistochemical analysis of paraffinembedded mouse stomach tissue slide using KHC2176 (IRF1 IHC Kit).

Immunohistochemical analysis of paraffinembedded rat lung tissue slide using KHC2176 (IRF1 IHC Kit).