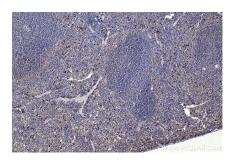

Immunohistochemical analysis of paraffinembedded mouse lung tissue slide using KHC2200 (NCF2 IHC Kit).

Immunohistochemical analysis of paraffinembedded mouse spleen tissue slide using KHC2200 (NCF2 IHC Kit).

Immunohistochemical analysis of paraffinembedded rat spleen tissue slide using KHC2200 (NCF2 IHC Kit).