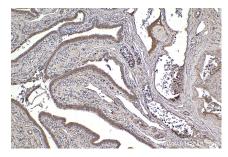

## Selected Validation Data

Immunohistochemical analysis of paraffinembedded human ovary tumor tissue slide using KHC2200 (NCF2 IHC Kit).

Immunohistochemical analysis of paraffinembedded human lung tissue slide using KHC2200 (NCF2 IHC Kit).