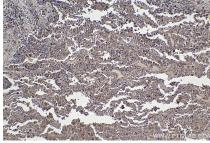

## Selected Validation Data

Immunohistochemical analysis of paraffinembedded human ovary tumor tissue slide using KHC2200 (NCF2 IHC Kit).

Immunohistochemical analysis of paraffinembedded human lung tissue slide using KHC2200 (NCF2 IHC Kit).