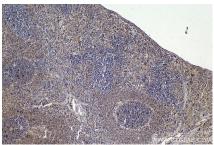

Immunohistochemical analysis of paraffinembedded mouse lung tissue slide using KHC2200 (NCF2 IHC Kit).

Immunohistochemical analysis of paraffinembedded mouse spleen tissue slide using KHC2200 (NCF2 IHC Kit).

Immunohistochemical analysis of paraffinembedded rat spleen tissue slide using KHC2200 (NCF2 IHC Kit).