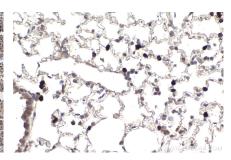

Immunohistochemical analysis of paraffinembedded mouse lung tissue slide using KHC2200 (NCF2 IHC Kit).

Immunohistochemical analysis of paraffinembedded mouse spleen tissue slide using KHC2200 (NCF2 IHC Kit).