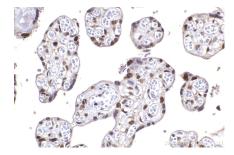

## Selected Validation Data

Immunohistochemical analysis of paraffinembedded human placenta tissue slide using KHC2285 (POLD2 IHC Kit).

Immunohistochemical analysis of paraffinembedded human stomach cancer tissue slide using KHC2285 (POLD2 IHC Kit).