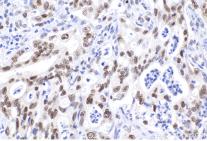

## Selected Validation Data

Immunohistochemical analysis of paraffinembedded human placenta tissue slide using KHC2285 (POLD2 IHC Kit).

Immunohistochemical analysis of paraffinembedded human stomach cancer tissue slide using KHC2285 (POLD2 IHC Kit).