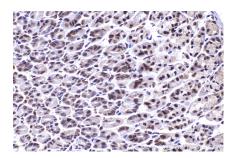

Immunohistochemical analysis of paraffinembedded mouse lung tissue slide using KHC2285 (POLD2 IHC Kit).

Immunohistochemical analysis of paraffinembedded mouse stomach tissue slide using KHC2285 (POLD2 IHC Kit).

Immunohistochemical analysis of paraffinembedded rat lung tissue slide using KHC2285 (POLD2 IHC Kit).

Immunohistochemical analysis of paraffinembedded rat stomach tissue slide using KHC2285 (POLD2 IHC Kit).