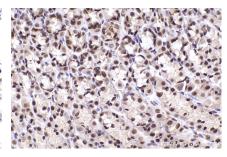

## Selected Validation Data

Immunohistochemical analysis of paraffinembedded human placenta tissue slide using KHC2285 (POLD2 IHC Kit).

Immunohistochemical analysis of paraffinembedded human stomach cancer tissue slide using KHC2285 (POLD2 IHC Kit).