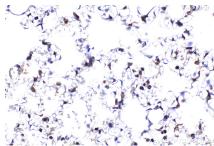

Immunohistochemical analysis of paraffinembedded mouse lung tissue slide using KHC2285 (POLD2 IHC Kit).

Immunohistochemical analysis of paraffinembedded mouse stomach tissue slide using KHC2285 (POLD2 IHC Kit).

Immunohistochemical analysis of paraffinembedded rat lung tissue slide using KHC2285 (POLD2 IHC Kit).

Immunohistochemical analysis of paraffinembedded rat stomach tissue slide using KHC2285 (POLD2 IHC Kit).