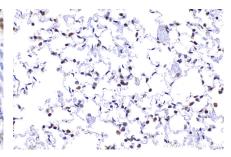

Immunohistochemical analysis of paraffinembedded mouse lung tissue slide using KHC2285 (POLD2 IHC Kit).

Immunohistochemical analysis of paraffinembedded mouse stomach tissue slide using KHC2285 (POLD2 IHC Kit).