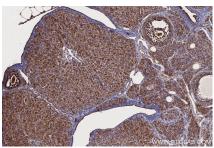

## **Selected Validation Data**

Immunohistochemical analysis of paraffinembedded human ovary cancer tissue slide using KHC2679 (ARFGAP2 IHC Kit).

Immunohistochemical analysis of paraffinembedded human placenta tissue slide using KHC2679 (ARFGAP2 IHC Kit).