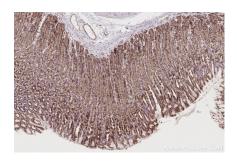

Immunohistochemical analysis of paraffinembedded rat stomach tissue slide using KHC2679 (ARFGAP2 IHC Kit).