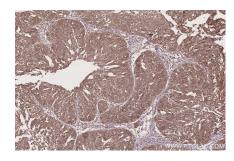

## **Selected Validation Data**

Immunohistochemical analysis of paraffinembedded human ovary cancer tissue slide using KHC2679 (ARFGAP2 IHC Kit).

Immunohistochemical analysis of paraffinembedded human placenta tissue slide using KHC2679 (ARFGAP2 IHC Kit).