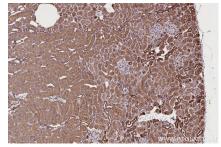

Immunohistochemical analysis of paraffinembedded mouse ovary tissue slide using KHC2679 (ARFGAP2 IHC Kit).

Immunohistochemical analysis of paraffinembedded mouse kidney tissue slide using KHC2679 (ARFGAP2 IHC Kit).