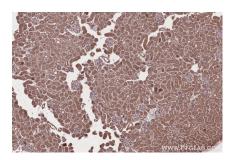

Immunohistochemical analysis of paraffinembedded mouse ovary tissue slide using KHC2679 (ARFGAP2 IHC Kit).

Immunohistochemical analysis of paraffinembedded mouse kidney tissue slide using KHC2679 (ARFGAP2 IHC Kit).