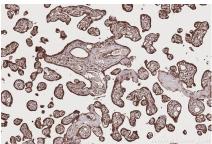

## **Selected Validation Data**

Immunohistochemical analysis of paraffinembedded human ovary cancer tissue slide using KHC2679 (ARFGAP2 IHC Kit).

Immunohistochemical analysis of paraffinembedded human placenta tissue slide using KHC2679 (ARFGAP2 IHC Kit).