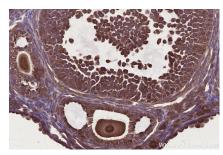

Immunohistochemical analysis of paraffinembedded mouse ovary tissue slide using KHC2679 (ARFGAP2 IHC Kit).

Immunohistochemical analysis of paraffinembedded mouse kidney tissue slide using KHC2679 (ARFGAP2 IHC Kit).