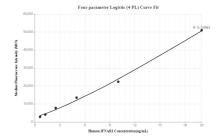

## Selected Validation Data

Cytometric bead array standard curve of MP00016-2, IFNAR2 Recombinant Matched Antibody Pair, PBS Only. Capture antibody: 83068-1-PBS. Detection antibody: 83068-2-PBS. Standard: Ag0191. Range: 0.625-20 ng/mL