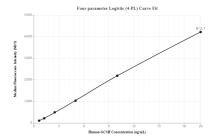

## Selected Validation Data

Cytometric bead array standard curve of MP00021-3, GCSH Recombinant Matched Antibody Pair, PBS Only. Capture antibody: 83012-3-PBS. Detection antibody: 83012-2-PBS. Standard: Ag10174. Range: 0.625-20 ng/mL