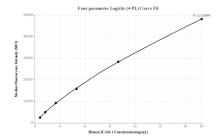

## Selected Validation Data

Standard curve of MP00028-2, ICAM-1 Recombinant Matched Antibody Pair - BSA and Azide free, measured by cytometric bead array. Capture antibody: 83069-1-PBS. Detection antibody: 83069-4-PBS. Standard: Eg0570. Range: 0.625-20 ng/mL