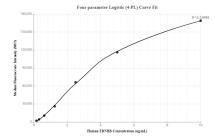

## Selected Validation Data

Cytometric bead array standard curve of MP00078-1, EDNRB Recombinant Matched Antibody Pair, PBS Only. Capture antibody: 82818-6-PBS. Detection antibody: 82818-4-PBS. Standard: SY00958. Range: 0.156-10 ng/mL