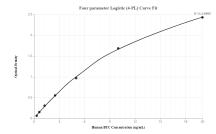

**Applications** 

**Tested Applications:** Sandwich ELISA

0.313-20 ng/mL (Sandwich ELISA)

Recommended Dilutions:

It is recommended that this reagent should be titrated in each testing system to obtain optimal results.

## Selected Validation Data

Sandwich ELISA standard curve of MP00138-2, BTC Recombinant Matched Antibody Pair - PBS only. Capture antibody: 83040-3-PBS. Detection antibody: 83040-1-PBS. Standard: Ag26724. Range: 0.313-20 ng/mL