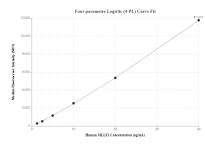

## Selected Validation Data

Cytometric bead array standard curve of MP00158-1, MLLT1 Recombinant Matched Antibody Pair, PBS Only. Capture antibody: 83242-3-PBS. Detection antibody: 83242-2-PBS. Standard: Ag34210. Range: 1.25-40 ng/mL