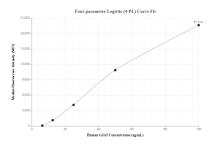

## Selected Validation Data

Cytometric bead array standard curve of MP00208-1, GJA5 Recombinant Matched Antibody Pair, PBS Only. Capture antibody: 83247-3-PBS. Detection antibody: 83247-2-PBS. Standard: Ag24199. Range: 6.25-100 ng/mL