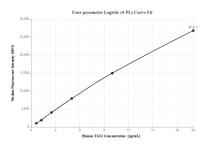

## Selected Validation Data

Cytometric bead array standard curve of MP00299-2, TGS1 Recombinant Matched Antibody Pair, PBS Only. Capture antibody: 83140-3-PBS. Detection antibody: 83140-4-PBS. Standard: Ag3683. Range: 0.625-20 ng/mL