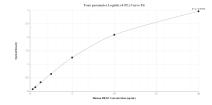

## Selected Validation Data

Sandwich ELISA standard curve of MP00338-4, Human BRAP Recombinant Matched Antibody Pair -PBS only. 83314-5-PBS was coated to a plate as the capture antibody and incubated with serial dilutions of standard Ag26728. 83314-2-PBS was HRP conjugated as the detection antibody. Range: 0.313-20 ng/mL