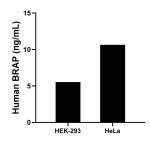

The mean BRAP concentration was determined to be 5.53 ng/mL in HEK-293 cell extract based on a 1.20 mg/mL extract load and 10.64 ng/mL in HeLa cell extract based on a 1.20 mg/mL extract load.