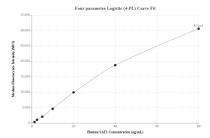

## Selected Validation Data

Cytometric bead array standard curve of MP00344-3, SAT1 Recombinant Matched Antibody Pair, PBS Only. Capture antibody: 83319-2-PBS. Detection antibody: 83319-1-PBS. Standard:null. Range: null.