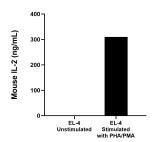

Serum of sixteen mice was measured. were measured. The mouse IL-2 concentration was determined to be 2.27 pg/mL with a range of 1.1-79.9 pg/mL