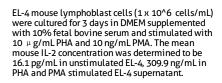

Serum of sixteen mice was measured. were measured. The mouse IL-2 concentration was determined to be 2.27 pg/mL with a range of 1.1-79.9 pg/mL