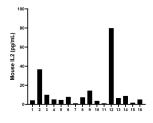

Serum of sixteen mice was measured. were measured. The mouse IL-2 concentration was determined to be 2.27 pg/mL with a range of 1.1-79.9 pg/mL