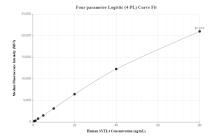

## Selected Validation Data

Cytometric bead array standard curve of MP00538-1, SYTL4 Recombinant Matched Antibody Pair, PBS Only. Capture antibody: 83564-3-PBS. Detection antibody: 83564-4-PBS. Standard: Ag2772. Range: 0.625-80 ng/mL