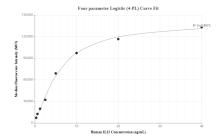

## Selected Validation Data

Cytometric bead array standard curve of MP00657-2, IL-22 Recombinant Matched Antibody Pair, PBS Only. Capture antibody: 82766-12-PBS. Detection antibody: 82766-11-PBS. Standard: Eg0228. Range: 0.313-40 ng/mL