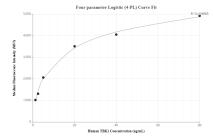

## Selected Validation Data

Cytometric bead array standard curve of MP00674-1, TBK1 Recombinant Matched Antibody Pair, PBS Only. Capture antibody: 83686-2-PBS. Detection antibody: 83686-1-PBS. Standard: Ag28894. Range: 1.25-80 ng/mL