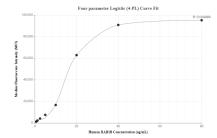

## Selected Validation Data

Cytometric bead array standard curve of MP00676-1, IL-6R alpha Recombinant Matched Antibody Pair, PBS Only. Capture antibody: 83688-3-PBS. Detection antibody: 83688-2-PBS. Standard: Eg0490. Range: 0.625-80 ng/mL