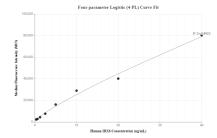

## Selected Validation Data

Cytometric bead array standard curve of MP00729-1, IRX6 Recombinant Matched Antibody Pair, PBS Only. Capture antibody: 83800-4-PBS. Detection antibody: 83800-3-PBS. Standard: Ag19586. Range: 0.313-40 ng/mL