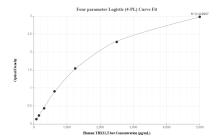

78.1-5000 pg/mL (Sandwich ELISA)

Recommended Dilutions:

Conjugate:

Full name:

T-box 21 Gene ID:

30009

Conjugate:

Full name:

## **Selected Validation Data**

NK-92 cell lysate was measured. The human TBX21,T-bet concentration of detected samples was determined to be 115.64 ng/mL (based on a 1.5 mg/mL extract load).

Cytometric bead array standard curve of MP00748-1, TBX21,T-bet Recombinant Matched Antibody Pair, PBS Only. Capture antibody: 83804-4-PBS. Detection antibody: 83804-5-PBS. Standard: Ag4618. Range: 0.313-40 ng/mL