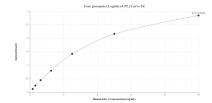

Tested Applications: Ran

Sandwich ELISA 0.156-10 ng/mL (Sandwich ELISA)

Recommended Dilutions:

Conjugate:

Full name:

Unconjugated

ISL LIM homeobox 1

It is recommended that this reagent should be titrated in each testing system to obtain optimal results.

## Selected Validation Data

Sandwich ELISA standard curve of MP00771-4, Human Islet 1 Recombinant Matched Antibody Pair - PBS only. 83784-7-PBS was coated to a plate as the capture antibody and incubated with serial dilutions of standard Ag33541. 83784-6-PBS was HRP conjugated as the detection antibody. Range: 0.156-10 ng/mL