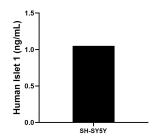

The mean Islet 1 concentration was determined to be 1.05 ng/mL in SH-SY5Y cell extract based on a 3.40 mg/mL extract load.