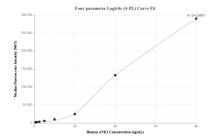

## Selected Validation Data

Cytometric bead array standard curve of MP00843-1, ANK2 Recombinant Matched Antibody Pair, PBS Only. Capture antibody: 83912-3-PBS. Detection antibody: 83912-1-PBS. Standard: Ag34642. Range: 0.625-80 ng/mL