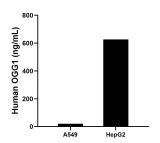

## **Selected Validation Data**

The mean OGG1 concentration was determined to be 20.19 ng/mL in A549 cell extract based on a 3.0 mg/mL extract load and 626.00 ng/mL in HepG2 extract based on a 2.0 mg/mL extract load.