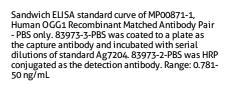

Cytometric bead array, Sandwich

**ELISA** 

0.469-60 ng/mL (Cytometric Bead

0.781-50 ng/mL (Sandwich ELISA)

Recommended Dilutions:

It is recommended that this reagent should be titrated in each testing system to obtain optimal results.

## **Product Information**

MP00871-1 targets OGG1 in immunoassays as a matched antibody pair. Validated in Cytometric bead array, Sandwich ELISA.

Capture antibody: OGG1 Recombinant antibody, PBS Only (Capture/Detector) 83973-3-PBS (240940F9). 100 µg. Concentration 1 mgl/ml.

Detection antibody: OGG1 Recombinant antibody, PBS Only (Detector) 83973-2-PBS (240940D3). 100  $\,\mu$  g. Concentration 1 mgl/ml.

Alternative OGG1 matched antibody pairs: MP00871-2

Unconjugated rabbit recombinant monoclonal antibody pair in PBS only storage buffer at a concentration of 1 mg/mL, ready for conjugation. Created using Proteintech's proprietary in-house recombinant technology. Recombinant production enables unrivalled batch-to-batch consistency, easy scale-up, and future security of supply.