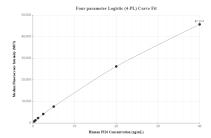

## Selected Validation Data

Cytometric bead array standard curve of MP00888-1, Pl16 Recombinant Matched Antibody Pair, PBS Only. Capture antibody: 83985-3-PBS. Detection antibody: 83985-5-PBS. Standard: Ag2925. Range: 0.313-40 ng/mL