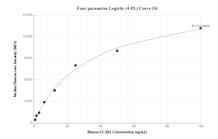

## Selected Validation Data

Cytometric bead array standard curve of MP00915-1, CCAR1 Recombinant Matched Antibody Pair, PBS Only. Capture antibody: 83936-3-PBS. Detection antibody: 83936-2-PBS. Standard: Ag18786. Range: 0.781-100 ng/mL