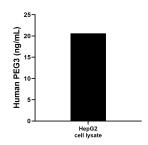

## **Selected Validation Data**

HepG2 cell lysate was measured. The human PEG3 concentration of detected samples was determined to be 20.63 ng/mL (based on a 5.0 mg/mL extract load)

Cytometric bead array standard curve of MP00940-1, PEG3 Recombinant Matched Antibody Pair, PBS Only. Capture antibody: 84030-2-PBS. Detection antibody: 84030-3-PBS. Standard: Ag20132. Range: 0.156-20 ng/mL