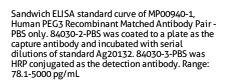

## **Selected Validation Data**

HepG2 cell lysate was measured. The human PEG3 concentration of detected samples was determined to be 20.63 ng/mL (based on a 5.0 mg/mL extract load)

Cytometric bead array standard curve of MP00940-1, PEG3 Recombinant Matched Antibody Pair, PBS Only. Capture antibody: 84030-2-PBS. Detection antibody: 84030-3-PBS. Standard: Ag20132. Range: 0.156-20 ng/mL