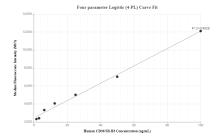

## Selected Validation Data

Cytometric bead array standard curve of MP00992-1, CD36/SR-B3 Recombinant Matched Antibody Pair, PBS Only. Capture antibody: 84078-3-PBS. Detection antibody: 84078-1-PBS. Standard: Eg1070. Range: 1.563-100 ng/mL