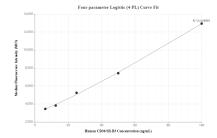

## Selected Validation Data

Cytometric bead array standard curve of MP00992-3, CD36/SR-B3 Recombinant Matched Antibody Pair, PBS Only. Capture antibody: 84078-2-PBS. Detection antibody: 84078-1-PBS. Standard: Eg1070. Range: 6.25-100 ng/mL