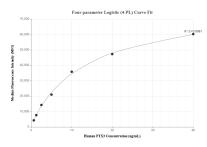

## Selected Validation Data

Cytometric bead array standard curve of MP01014-1, PTX3 Recombinant Matched Antibody Pair, PBS Only. Capture antibody: 84096-4-PBS. Detection antibody: 84096-2-PBS. Standard: Eg1303. Range: 0.625-40 ng/mL