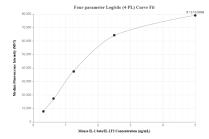

## Selected Validation Data

Cytometric bead array standard curve of MP01046-1, MOUSE IL-1 beta Recombinant Matched Antibody Pair, PBS Only. Capture antibody: 84136-2-PBS. Detection antibody: 84136-3-PBS. Standard: Eg1577. Range: 0.313-5 ng/mL