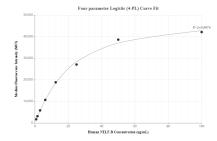

## Selected Validation Data

Cytometric bead array standard curve of MP01055-1, NELF-B Recombinant Matched Antibody Pair, PBS Only. Capture antibody: 84135-4-PBS. Detection antibody: 84135-1-PBS. Standard: Ag9599. Range: 0.781-100 ng/mL