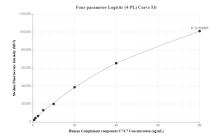

## Selected Validation Data

Cytometric bead array standard curve of MP01179-1, Complement component C7/C7 Recombinant Matched Antibody Pair, PBS Only. Capture antibody: 84263-1-PBS. Detection antibody: 84263-5-PBS. Standard: Eg1202. Range: 0.625-80 ng/mL