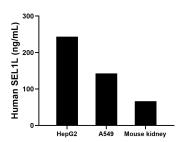

The mean SEL1L concentration was determined to be 243.66 ng/mL in HepG2 cell extract based on a 2.30 mg/mL extract load, 142.85 ng/mL in A549 cell extract based on a 2.70 mg/mL extract load and 66.47 ng/mL in mouse kidney cell extract based on a 3.10 mg/mL extract load.