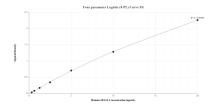

## **Selected Validation Data**

Sandwich ELISA standard curve of MP01186-1, Human SEL1L Recombinant Matched Antibody Pair -PBS only. 84317-5-PBS was coated to a plate as the capture antibody and incubated with serial dilutions of standard Ag32178. 84317-2-PBS was HRP conjugated as the detection antibody. Range: 0.313-20 ng/mL

Cytometric bead array standard curve of MP01186-1, SEL1L Recombinant Matched Antibody Pair, PBS Only. Capture antibody: 84317-5-PBS. Detection antibody: 84317-2-PBS. Standard: Ag32178. Range: 0.625-80 ng/mL