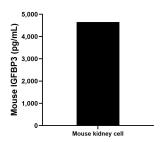

## **Selected Validation Data**

Serum of six mice was measured. The mouse IGFBP3 concentration of detected samples was determined to be 1,658.02 ng/mL with a range of 1,364.6 - 1,933.3 ng/mL

Mouse kidney tissue from one adult mouse (chopped in 1-2 mm piecesin 30 mL of medium) was cultured in RPMI supplemented with 10 % fetal calfserum and 50  $\mu$  M  $\beta$ -mercaptoethanol. Aliquots of the cell culture supernates were removed, assayed for levels of mouse IGFBP3, and measured 4,654.1 pg/mL.