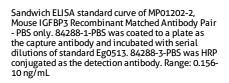

0.156-10 ng/mL (Sandwich ELISA)

Capture antibody: Mouse IGFBP3 Recombinant antibody, PBS Only (Capture) 84288-1-PBS (241619D3). 100 µg. Concentration 1 mgl/ml.

Detection antibody: Mouse IGFBP3 Recombinant antibody, PBS Only (Capture/Detector) 84288-3-PBS (241619D10). 100  $\mu$  g. Concentration 1 mgl/ml.

Cytometric bead array standard curve of MP01202-2, MOUSE IGFBP3 Recombinant Matched Antibody Pair, PBS Only. Capture antibody: 84288-1-PBS. Detection antibody: 84288-3-PBS. Standard: Eg0513. Range: 0.625-80 ng/mL