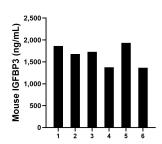

## **Selected Validation Data**

Serum of six mice was measured. The mouse IGFBP3 concentration of detected samples was determined to be 1,658.02 ng/mL with a range of 1,364.6 - 1,933.3 ng/mL

Mouse kidney tissue from one adult mouse (chopped in 1-2 mm piecesin 30 mL of medium) was cultured in RPMI supplemented with 10 % fetal calfserum and 50  $\mu$  M  $\beta$ -mercaptoethanol. Aliquots of the cell culture supernates were removed, assayed for levels of mouse IGFBP3, and measured 4,654.1 pg/mL.