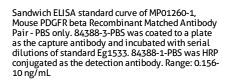

platelet derived growth factor receptor, beta polypeptide

Gene ID: 18596

**Applications** 

**Tested Applications:** 

Cytometric bead array, Sandwich

**ELISA** 

0.625-80 ng/mL (Cytometric Bead

Clone ID:

0.156-10 ng/mL (Sandwich ELISA)

Recommended Dilutions:

It is recommended that this reagent should be titrated in each testing system to obtain optimal results.